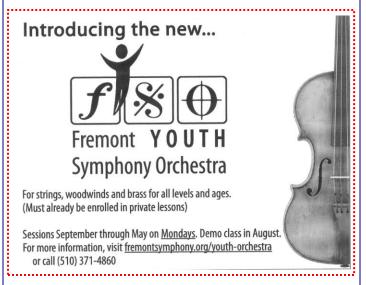

## Fremont Symphony Orchestra Launching a new Fremont Youth Symphony Orchestra

**Venue:** Cole Hall in back of First United Methodist Church on Washington Blvd.

August 2016: Demo Class September 2016: New Season

#### Levels:

Beginners ~ 4:30 p.m. to 6:00 p.m. for beginning and early intermediate

Intermediate/Advanced ~ 5:15 p.m. to 7:00 p.m.

If you would like to reserve a spot for your child in the youth orchestra, visit: <a href="http://bit.ly/fyso-reservation">http://bit.ly/fyso-reservation</a>