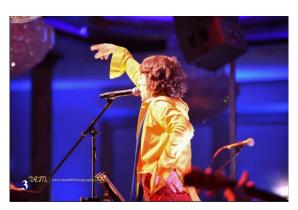

## **Photos from Spring Celebration**

- Mr. Shude Wu plays the Suona horn, a traditional Chinese wind instrument with a high pitched sound, along with the California Youth Chinese Symphony
- Dancers from the Academy of Chinese Performing Arts (ACPA)
- 3. Johnny Morocco impersonates Mick Jagger, singing songs from the '70s
- 4. Guests pose for a picture
- CBC President Judy Lam accepts a resolution from Jon Kessler representing State Controller Betty Yee's office
- 6. CBC Board members and friends get ready to perform the "Hustle"
- 7. The Idea Band provided live music for the evening