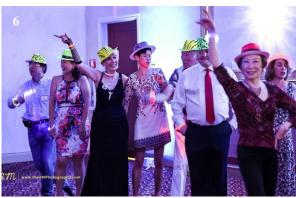

## **Photos from Spring Celebration**

- Mr. Shude Wu plays the Suona horn, a traditional Chinese wind instrument with a high pitched sound, along with the California Youth Chinese Symphony
- Dancers from the Academy of Chinese Performing Arts (ACPA)
- 3. Johnny Morocco impersonates Mick Jagger, singing songs from the '70s
- 4. Guests pose for a picture
- CBC President Judy Lam accepts a resolution from Jon Kessler representing State Controller Betty Yee's office
- 6. CBC Board members and friends get ready to perform the "Hustle"
- 7. The Idea Band provided live music for the evening

Photos courtesy of A.M. Photography, Herbert Chiu and Cecilia Leon