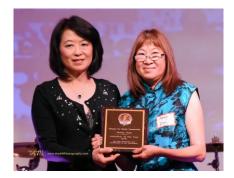

## Dynamic Trio Named as CBC's Volunteers of the Year

As stated by President Judy Lam, "We are also pleased to honor a dynamic trio, Anny Kan, Wing Ng and Wendy Wong, as Volunteers of the Year. Their remarkably humble servitude exemplifies the true spirit of a volunteer. They are the quiet heroes whose commitment and dedication is the driving force behind the continuous success of CBC's Toastmasters Youth Leadership Program and other CBC events." Here's some background on each of the recipients:

**Wendy Wong** joined Northrop Grumman as a senior principal circuit designer and worked there for 27 years. Since retiring, she has had the time to pursue her hobbies: Chinese calligraphy, taiJi, cooking, gardening, and volunteering.

Wendy has been a lifetime CBC member since 2009 and has been volunteering with CBC Toastmasters Youth Leadership Program (TYLP) each year, commuting from Los Altos Hills to Fremont, even though her children have graduated from the program.