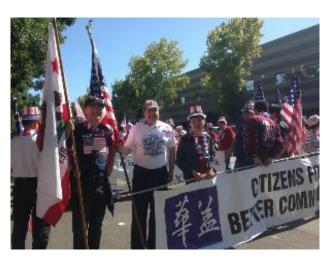

# Come Join CBC for the July 4<sup>th</sup> Parade!

Come join CBC and many other Chinese American organizations to march in the Fremont July 4<sup>th</sup> parade. This year's theme is "Hometown Heroes" to be held in Central Fremont. See page 7 for more details.

## Come to the Fremont July 4<sup>th</sup> Parade!

By Amy Cho

Plan now to see the Fremont July 4<sup>th</sup> parade! Even better, if you feel like being part of the parade this year, you are welcome to come and march, too. CBC will coordinate our members as well as those from several other local Chinese American organizations. We often hear Fremont citizens saying how much they look forward to seeing the Chinese Americans turn out. This year, Citizens for Better Community, South Bay Chinese Club, Friends of Children with Special Needs, CBC Toastmasters, Kung Fu Legend Academy, and the Mandarin Immersion Program are already planning to join the parade. There will be several more as the day approaches.

Find your friends and join in the parade! It is fun and the length of the route is under a mile. The theme of this year's Fremont 4<sup>th</sup> of July Parade is "Hometown Heroes."

To give you some background about the Fremont July 4<sup>th</sup> parades... this will be the 19th year of our city's parade. This year the parade will be held in Central Fremont with the same route as last year. We assemble at the Fremont Main Library and the parade route proceeds on Paseo Padre Parkway to Capitol Avenue.

There are usually some 80 entries, including bands, drill and dance teams, floats, clowns, antique cars to name a few. Thousands of people will watch the star spangled excitement of creative floats, specialty units, and marching musical units. Although the parade takes place on *Monday, July 4, 2016,* from 10 a.m. and ends by 12 noon, those who participate in the parade need to assemble by around 8:30 a.m.

Please wear your purple T-shirt if you are a CBC member and have one. Otherwise, it will be great if you can wear red, white and blue. Members of other organizations joining CBC will wear their club T-shirts or uniforms, too. CBC will provide flags to participants. Remember: Whenever possible, try to wear Red/White/Blue. This is the day we celebrate America's birthday!