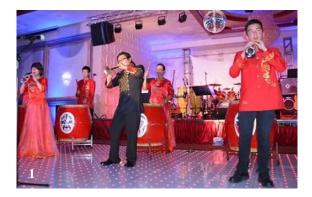

## **Photos from Spring Celebration**

- Mr. Shude Wu plays the Suona horn, a traditional Chinese wind instrument with a high pitched sound, along with the California Youth Chinese Symphony
- Dancers from the Academy of Chinese Performing Arts (ACPA)
- 3. Johnny Morocco impersonates Mick Jagger, singing songs from the '70s
- 4. Guests pose for a picture
- CBC President Judy Lam accepts a resolution from Jon Kessler representing State Controller Betty Yee's office
- 6. CBC Board members and friends get ready to perform the "Hustle"
- 7. The Idea Band provided live music for the evening