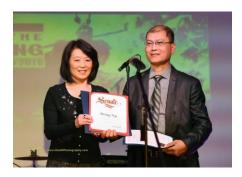

## Dynamic Trio Named as CBC's Volunteers of the Year

As stated by President Judy Lam, "We are also pleased to honor a dynamic trio, Anny Kan, Wing Ng and Wendy Wong, as Volunteers of the Year. Their remarkably humble servitude exemplifies the true spirit of a volunteer. They are the quiet heroes whose commitment and dedication is the driving force behind the continuous success of CBC's Toastmasters Youth Leadership Program and other CBC events." Here's some background on each of the recipients:

Wing Ng was born and raised in Hong Kong. He immigrated to California and now resides in Fremont with his beautiful wife, Sanita. He is also the father of one son, Nathan, along with a new daughter-in-law, Rachael, and one daughter, Katrina.

Wing is a current board member of Citizens for Better Community and also worked as an Opening and Closing Ceremony Coordinator for the CBC Toastmasters Youth Leadership Program (TYLP).

Wing also enjoys making the planet a better place. Currently, he works at Krause & Nagy Environmental Solution in Hayward as a sales director, and is a Sales and Marketing VP of Brilliant Depot, a lighting company partnered with PG&E to promote energy awareness. You can say that he is a busy man. One of Wing's passions is volunteering. For 25 years, he has been using his free time to keep Forest Park and Elementary school, a neighboring school, clean by picking up the litter that is scattered around the park. His nickname is "Mr. Orange" due to his signature orange vest and orange bucket that he uses to while disposing of the litter.