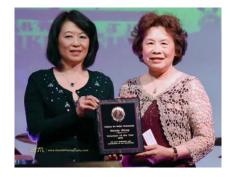

## Lily Mei Named CBC's Citizen of the Year

"We are proud to honor a truly remarkable individual, our beloved Vice Mayor of Fremont and fellow CBC Board member," states President Judy Lam. President Lam continues, "Lily's personal magnetism has drawn harmonious cooperation from all sectors to work toward the welfare of our community."

The highlight of the evening was to celebrate and recognize the Citizen of the Year, Lily Mei, as well as the Volunteers of the Year, Anny Kan, Wendy Lee, and Wing Ng. Lily's personal magnetism has drawn harmonious cooperation from all sectors to work toward the welfare of our community. We congratulated her for the well-deserved recognition. We were happy to recognize the three Volunteers of the Year as well. Wing Ng summarized the true spirit of their humble