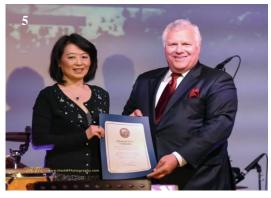

## **Photos from Spring Celebration**

- Mr. Shude Wu plays the Suona horn, a traditional Chinese wind instrument with a high pitched sound, along with the California Youth Chinese Symphony
- Dancers from the Academy of Chinese Performing Arts (ACPA)
- 3. Johnny Morocco impersonates Mick Jagger, singing songs from the '70s
- 4. Guests pose for a picture
- CBC President Judy Lam accepts a resolution from Jon Kessler representing State Controller Betty Yee's office
- 6. CBC Board members and friends get ready to perform the "Hustle"
- 7. The Idea Band provided live music for the evening

Photos courtesy of A.M. Photography, Herbert Chiu and Cecilia Leon