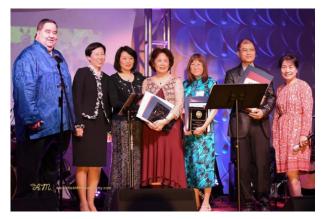

## Dynamic Trio Named as CBC's Volunteers of the Year

As stated by President Judy Lam, "We are also pleased to honor a dynamic trio, Anny Kan, Wing Ng and Wendy Wong, as Volunteers of the Year. Their remarkably humble servitude exemplifies the true spirit of a volunteer. They are the quiet heroes whose commitment and dedication is the driving force behind the continuous success of CBC's Toastmasters Youth Leadership Program and other CBC events." Here's some background on each of the recipients:

The highlight of the evening was to celebrate and recognize the Citizen of the Year, Lily Mei, as well as the Volunteers of the Year, Anny Kan, Wendy Lee, and Wing Ng. Lily's personal magnetism has drawn harmonious cooperation from all sectors to work toward the welfare of our community. We congratulated her for the well-deserved recognition. We were happy to recognize the three Volunteers of the Year as well. Wing Ng summarized the true spirit of their humble